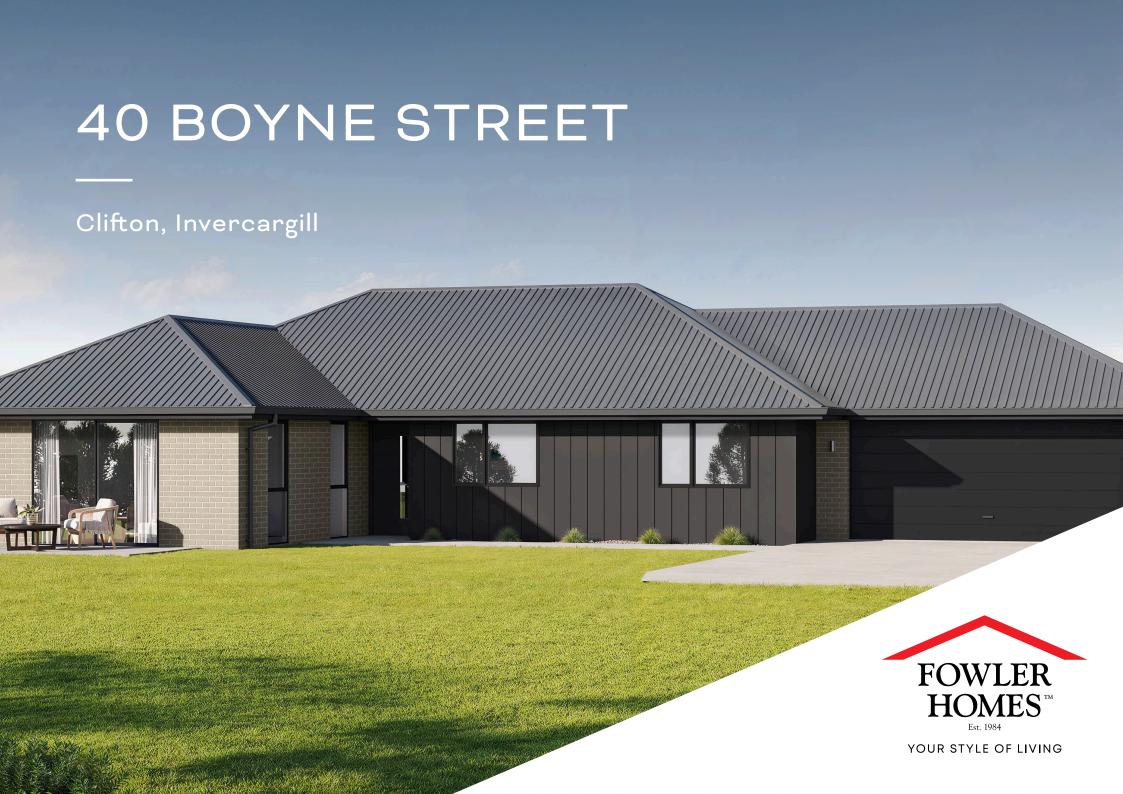

# 40 Boyce Street, Clifton Invercargill

For Sale: \$750,000 Rental Appraisal: \$730 - \$750 per week Brand new four-bedroom home for sale as a turnkey house and land package with Fowler Homes.

Located on a private cul-de-sac this high-quality home offers four bedrooms, two bathrooms, and a spacious open-plan and double garage. Enjoy custom-designed kitchen and the peace of mind that comes with a Healthy Home approval, superior insulation, fittings, and finishes throughout.

A 5% deposit secures this home, with the balance due upon completion, all backed by a 10-Year Master Build Guarantee.