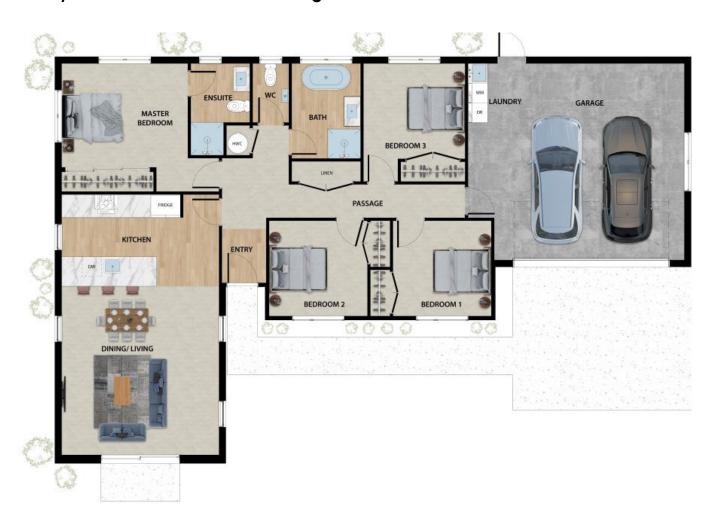

# **HOUSE PLAN**

# **Specifications**

Bedrooms 4

Bathrooms 2

Living 1

Garage 2

Length 19.42m

Width 12.42m