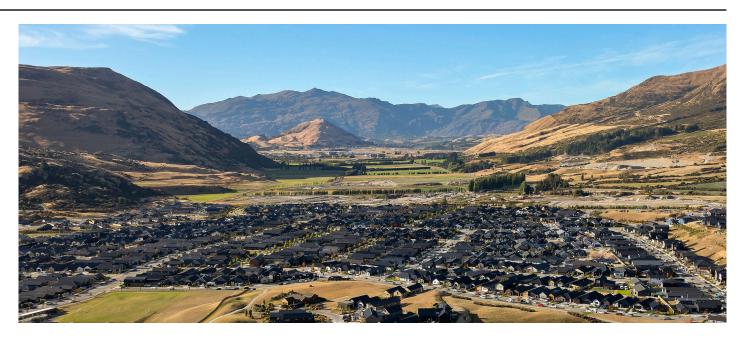

# THE LOCATION

Hanley's Farm stretches harmoniously between Lake Wakatipu, Deer Park Heights and The Remarkables on State Highway 6 to Invercargill.

The development is 13-kilometers from central Queenstown, and 6-kilometres from Frankton.

Hanley's Farm has a primary school, day care, an epic pump track, two playgrounds, fitness area and Café Bar. And if you didn't know already, it's near the Jack's Point Golf Course & Clubhouse, and the Remarkables Ski Field!