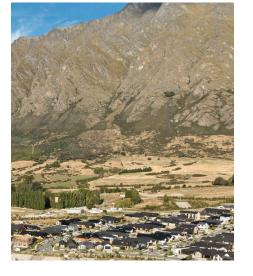

# THE LOCATION

Hanley's Farm stretches harmoniously between Lake Wakatipu, Deer Park Heights and The Remarkables on State Highway 6 to Invercargill.

The development is 13-kilometers from central Queenstown, and 6-kilometres from Frankton.