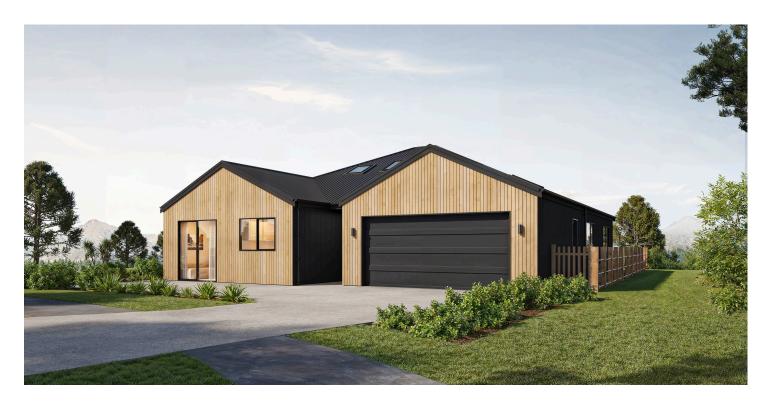

### **Specifications**

Section Size 376m<sup>2</sup>

Floor Area 196m<sup>2</sup>

Bedrooms 4

Bathrooms 3

Living 2

Garage 2

Lot 808, Woolshed Road, Hanley's Farm

For Sale: \$1,716,000

Rental Assessment: House \$975 - \$1,100 pw Unit: \$500 - \$550 pw A great 3-bedroom turnkey new home package with 1-bedroom unit attached is now available for purchase in popular Hanley's Farm, Queenstown.

The main home has an open kitchen, dining and living area. The home will suit many family situations with 3-bedrooms, 2-bathrooms, and double car garage with laundry inside.

Designed to capture the views, this home and income property is your opportunity to lay down foundations for a family home with income stream attached.