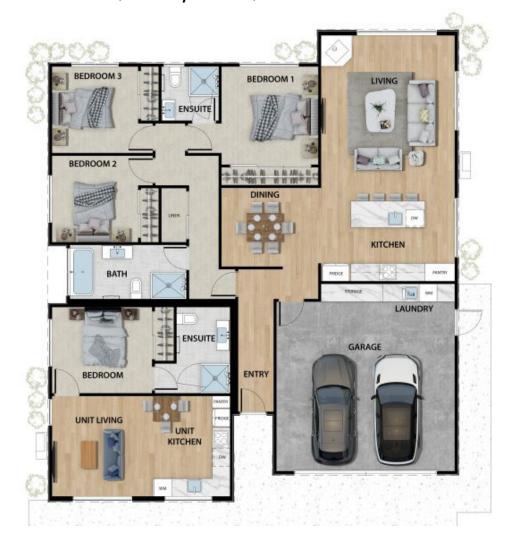

# **HOUSE PLAN**

### Lot 808, Woolshed Road, Hanley's Farm, Queenstown

### **Specifications**

Bedrooms 4

Bathrooms 3

Living 2

Garage 2

Length 15.76m

Width 13.72m