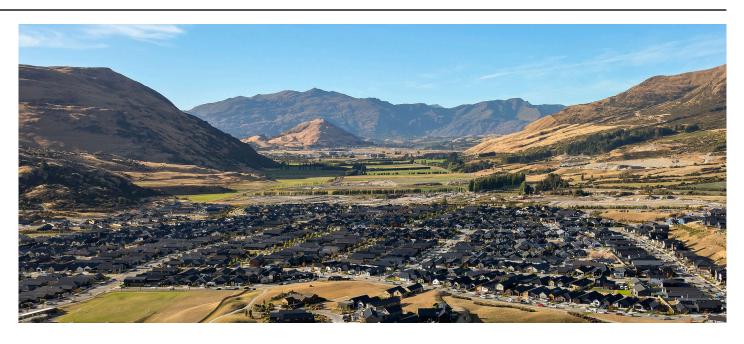

Hanley's Farm, Queenstown

# THE LOCATION

Hanley's Farm stretches harmoniously between Lake Wakatipu, Deer Park Heights and The Remarkables on State Highway 6 to Invercargill.

The development is 13-kilometers from central Queenstown, and 6-kilometres from Frankton.

Hanley's Farm has a primary school, day care, an epic pump track, two playgrounds, fitness area and Café Bar. And if you didn't know already, it's near the Jack's Point Golf Course & Clubhouse, and the Remarkables Ski Field!