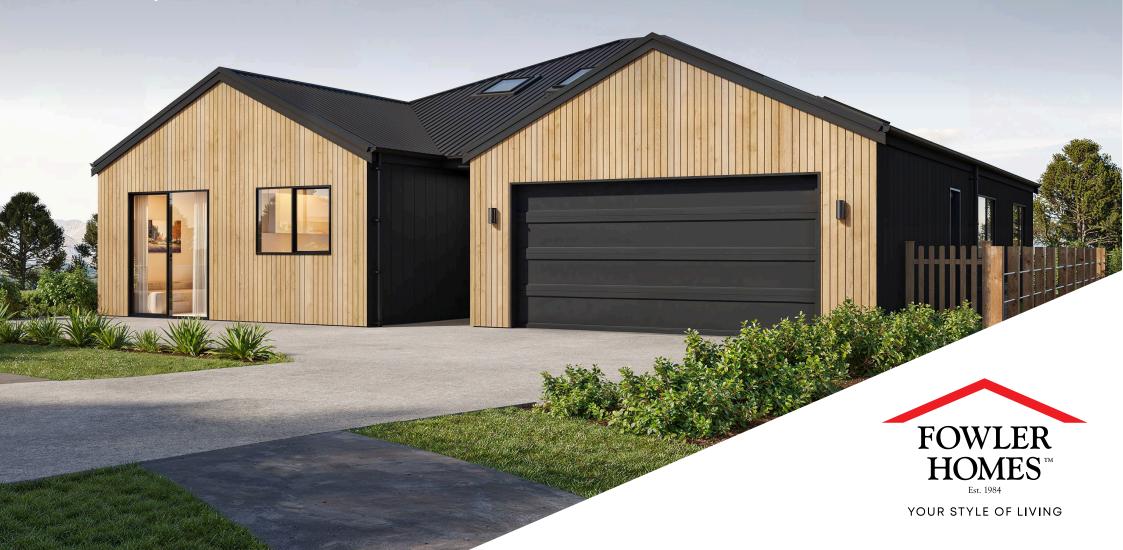

Hanley's Farm, Queenstown

### **Specifications**

Section Size 376m<sup>2</sup>

Floor Area 196m<sup>2</sup>

Bedrooms 4

Bathrooms 3

Living 2

Garage 2

Lot 808, Woolshed Road, Hanley's Farm

For Sale: \$1,716,000

Rental Assessment: House \$975 - \$1,100 pw Unit: \$500 - \$550 pw A great 3-bedroom turnkey new home package with 1-bedroom unit attached is now available for purchase in popular Hanley's Farm, Queenstown.

The main home has an open kitchen, dining and living area. The home will suit many family situations with 3-bedrooms, 2-bathrooms, and double car garage with laundry inside.

Designed to capture the views, this home and income property is your opportunity to lay down foundations for a family home with income stream attached.