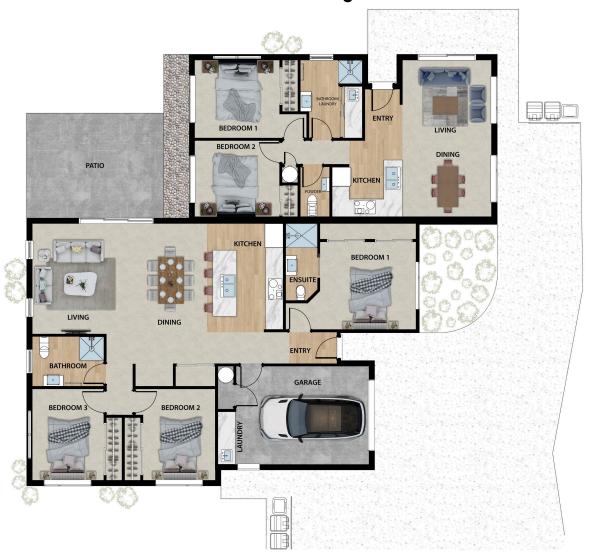

For Sale: \$1,324,000 Rental Assessment: Main Home from \$700pw 2Br Unit from \$580pw Yield: From 5.30% This cleverly designed 201m<sup>2</sup> duplex gives the appearance of a standalone high quality residential family home from all angles; a closer look at the floor plan reveals a spacious 3-bedroom family home with single attached garage on one side, with a separate self-contained 2-bedroom dwelling with its own private entry.

Both properties enjoy their own private outdoor north facing living areas, separate water meter and electrical mains connections.

# **HOUSE PLAN**

# **Specifications**

Bedrooms 5

Bathrooms 3

Living 2

Garage 1

Length 17.80m

Width 16.30m

YOUR STYLE OF LIVING