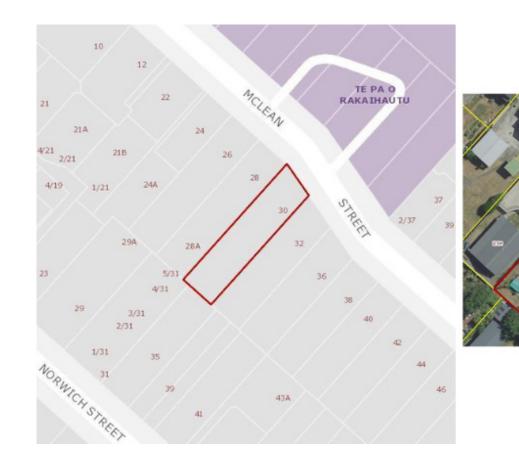

### **Specifications**

Townhouse 1, 30 McLean Street, Linwood,

#### Turnkey Package: \$669,000

Rental assessment: \$655 per week 5% ROI 5% Deposit only This property features three spacious double bedrooms, each with built-in robes, including a master bedroom complete with an ensuite. The designer kitchen boasts engineered stone benchtops and premium appliances, fixtures, and fittings. Thoughtfully designed, the home includes three toilets, with a convenient guest toilet located downstairs. A single-car garage provides secure parking, while private, landscaped courtyards with elegant Kwila decking offer a tranquil outdoor space. Constructed with high-quality cladding systems for durability and style, the home is available in two versatile living configurations to suit your lifestyle. Its sunny northwest orientation ensures an abundance of natural light throughout. Enquire today to view plans and the full building specifications or learn more about these exceptional homes.

## UNIT PLAN