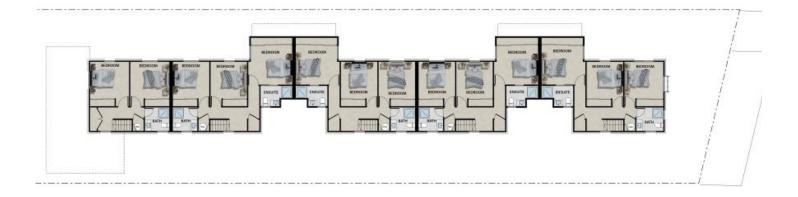

## UNIT PLAN

### Townhouse 1, 30 McLean Street, Linwood, Christchurch

- 3 spacious double bedrooms, all with built-in robes
- Master bedroom with ensuite
- Designer kitchens with engineered stone bench tops
- Thoughtfully designed with 3 toilets, including guest toilet downstairs
- Single-car garaging for secure parking
- Private, landscaped courtyards featuring elegant Kwila decking
- Constructed with quality cladding systems for durability and style
- Equipped with top-tier appliances, fixtures, and fittings
- Choice of two versatile living configurations to suit your lifestyle
- Maximised sunlight with a sunny northwest orientation