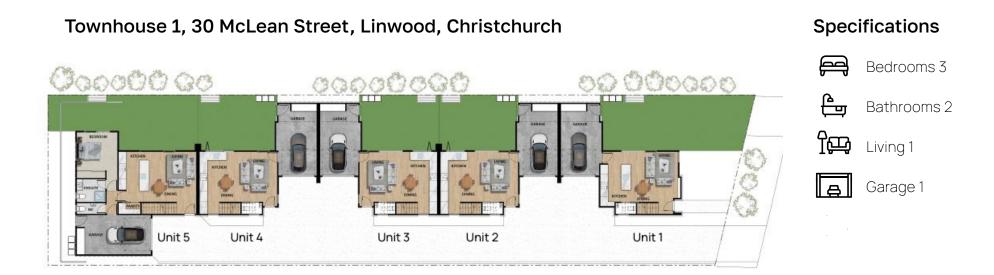

## UNIT PLAN

### Townhouse 1, 30 McLean Street, Linwood, Christchurch

- 3 spacious double bedrooms, all with built-in robes
- Master bedroom with ensuite
- Designer kitchens with engineered stone bench tops
- Thoughtfully designed with 3 toilets, including guest toilet downstairs
- Single-car garaging for secure parking
- Private, landscaped courtyards featuring elegant Kwila decking
- Constructed with quality cladding systems for durability and style
- Equipped with top-tier appliances, fixtures, and fittings
- Choice of two versatile living configurations to suit your lifestyle
- Maximised sunlight with a sunny northwest orientation