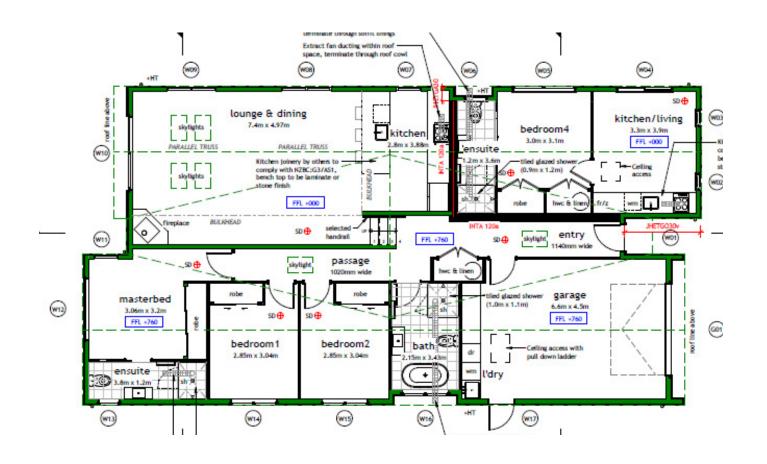

### **HOUSE PLAN**

Lot 7204 Hanley's Farm, Queenstown

#### **Specifications**

Bedrooms 4

Bathrooms 3

Living 2

Garage 1

Length 19.29m

Width 10.18m

YOUR STYLE OF LIVING