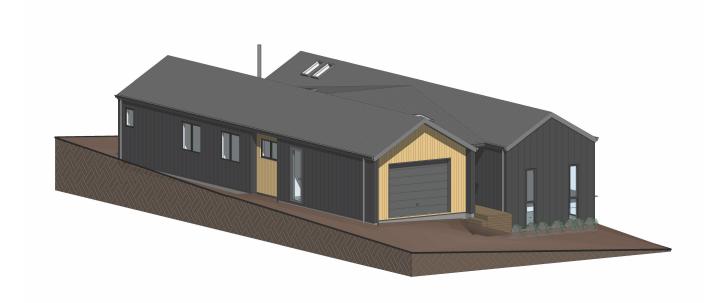

For Sale: \$1,675,000

A great 3-bedroom turnkey new home package with 1-bedroom unit attached is now available for purchase in popular Hanley's Farm, Queenstown.

The main home has an open kitchen, dining and living area. The home will suit many family situations with 3-bedrooms, 2-bathrooms, and single car garage with laundry inside.

Designed to capture the views, this home and income property is your opportunity to lay down foundations for a family home with income stream attached.

### **HOUSE PLAN**

Lot 7204 Hanley's Farm, Queenstown