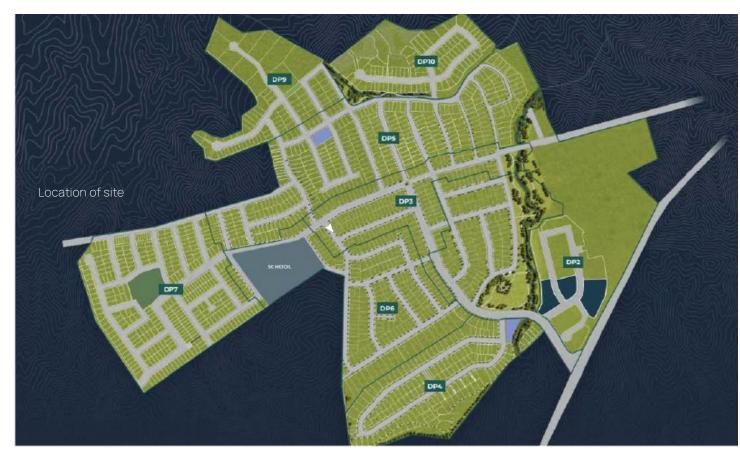

## THE LOCATION

Hanley's Farm stretches harmoniously between Lake Wakatipu, Deer Park Heights and The Remarkables on State Highway 6 to Invercargill.

The development is 13-kilometers from central Queenstown, and 6-kilometres from Frankton.

Hanley's Farm has a primary school, day care, an epic pump track, playground, and fitness area and Café Bar. And if you didn't know already, it's near the Jack's Point Golf Course & Clubhouse, and the Remarkables Ski Field!