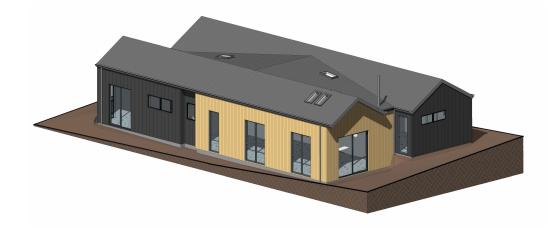

For Sale: \$1,675,000

A great 3-bedroom turnkey new home package with 1-bedroom unit attached is now available for purchase in popular Hanley's Farm, Queenstown.

The main home has an open kitchen, dining and living area. The home will suit many family situations with 3-bedrooms, 2-bathrooms, and single car garage with laundry inside.

Designed to capture the views, this home and income property is your opportunity to lay down foundations for a family home with income stream attached.

#### **Specifications**

Bedrooms 4

Bathrooms 3

Living 2

Garage 1

Length 19.29m

Width 10.18m

YOUR STYLE OF LIVING