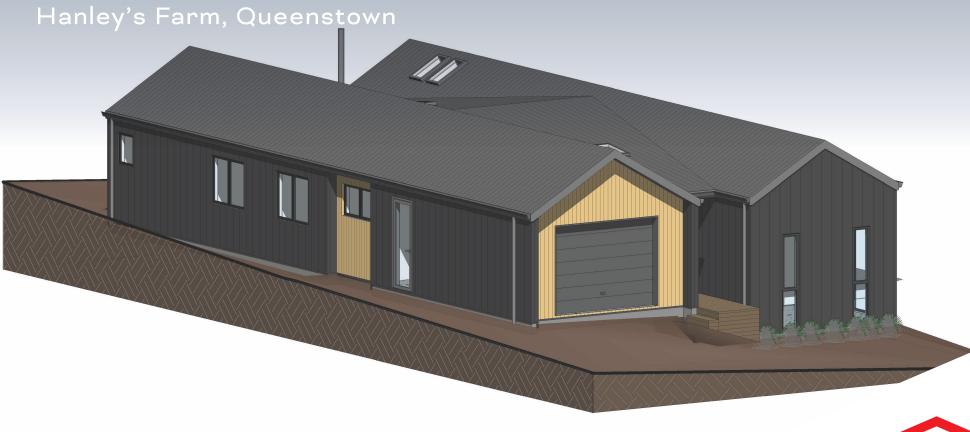

For Sale: \$1,675,000

A great 3-bedroom turnkey new home package with 1-bedroom unit attached is now available for purchase in popular Hanley's Farm, Queenstown.

The main home has an open kitchen, dining and living area. The home will suit many family situations with 3-bedrooms, 2-bathrooms, and single car garage with laundry inside.

Designed to capture the views, this home and income property is your opportunity to lay down foundations for a family home with income stream attached.

### **HOUSE PLAN**

Lot 7204 Hanley's Farm, Queenstown