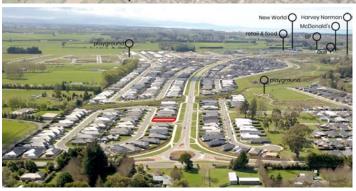

# THE LOCATION

# Stage 4B, Ravenswood, North Canterbury

### A great place to be.

Ravenswood Central is only 25kms
North of Christchurch City and five
minutes from the beach in Pegasus
Bay. It's part of the Waimakariri District
- one of New Zealand's fastest growing
districts with a current population of
64,000.

The local Ravenswood community is thriving with a large expanding retail and commercial centre that includes BP, New World, Harvey Norman, the Lone Star, Joes Garage amongst other businesses. There are education options for every age, with multiple early childhood centres, primary schools, and High School.