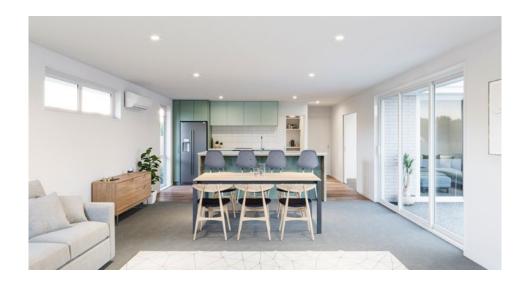

### **Specifications**

Section Size 404m<sup>2</sup>

Floor Area 183m<sup>2</sup>

Bedrooms 4

ि Bathrooms 2

Living 2

Garage 2

49 Henshaw Street, Ravenswood, North Canterbury

### This 4-bedroom family home has been designed specifically for this section.

The kitchen, dining and living area is located at the end of the home with separate media room. All the living spaces have great indoor-outdoor flow to the backyard. The bedrooms are located off the hallway, the master bedroom has its own ensuite and walk-in wardrobe. The three double bedrooms all have bult in wardrobes. The laundry is located inside the double car garage with external access.