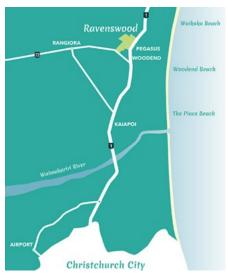

# THE LOCATION

# Stage 4B, Ravenswood, North Canterbury

### A great place to be.

Ravenswood Central is only 25kms
North of Christchurch City and five
minutes from the beach in Pegasus
Bay. It's part of the Waimakariri District
- one of New Zealand's fastest growing
districts with a current population of
64,000.

The local Ravenswood community is thriving with a large expanding retail and commercial centre that includes BP, New World, Harvey Norman, the Lone Star, Joes Garage amongst other businesses. There are education options for every age, with multiple early childhood centres, primary schools, and High School.