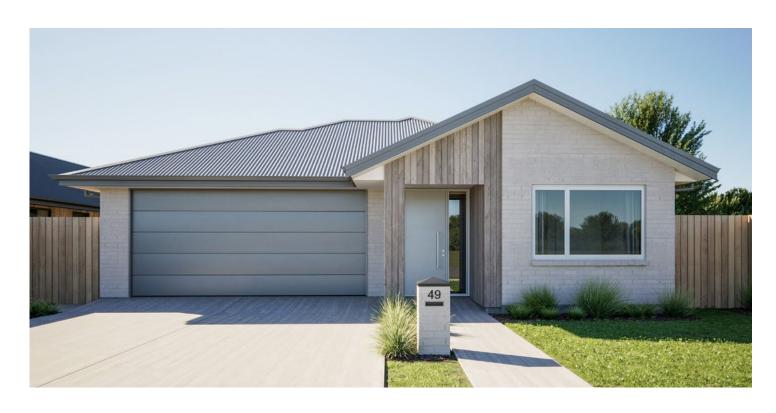

### **Specifications**

Section Size 404m<sup>2</sup>

Floor Area 183m<sup>2</sup>

Bedrooms 4

ि Bathrooms 2

Living 2

Garage 2

49 Henshaw Street, Ravenswood, North Canterbury

### This 4-bedroom family home has been designed specifically for this section.

The kitchen, dining and living area is located at the end of the home with separate media room. All the living spaces have great indoor-outdoor flow to the backyard. The bedrooms are located off the hallway, the master bedroom has its own ensuite and walk-in wardrobe. The three double bedrooms all have bult in wardrobes. The laundry is located inside the double car garage with external access.

# HOME FEATURES

49 Henshaw Street, Ravenswood, North Canterbury

- Attractive exterior vertical shiplap cedar weatherboards & brick
- Custom kitchen, pantry
   & laundry joinery
- Bosch kitchen appliances
- Hall hung vanities

- Daikin heat pump system
- A modern range of quality fittings and finishes
- Soft landscaping
- Boundary fence