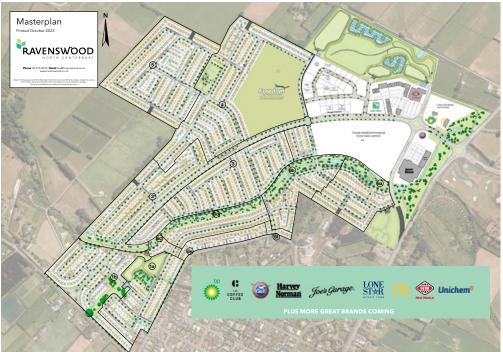

# THE LOCATION

# Stage 4B, Ravenswood, North Canterbury

The local Ravenswood community is thriving with a large expanding retail and commercial centre that includes BP, New World, Harvey Norman, the Lone Star, Joes Garage amongst other businesses. There are education options for every age, with multiple early childhood centres, primary schools, and High School.