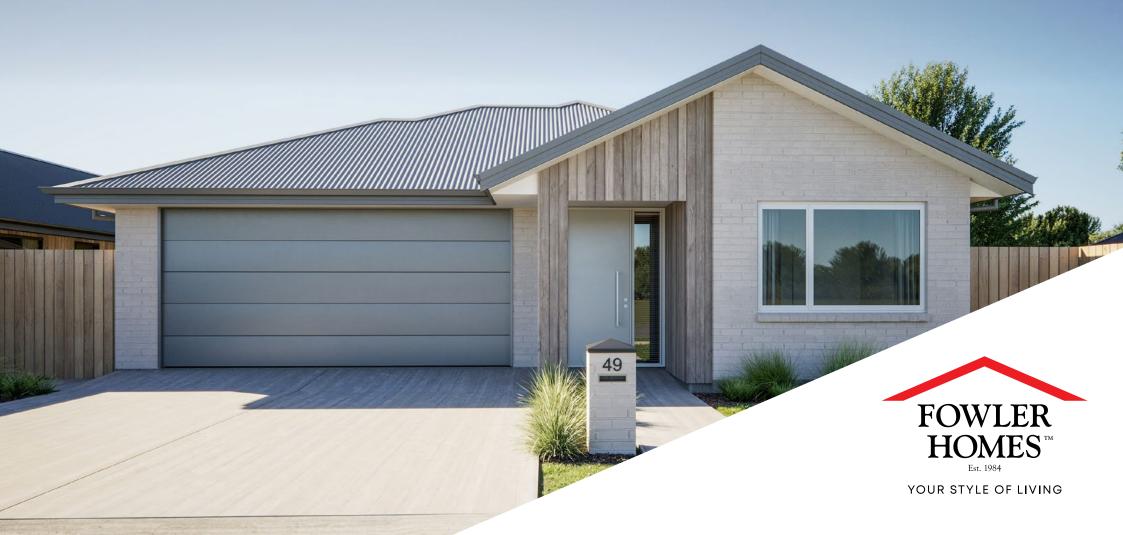

# 49 HENSHAW STREET

Ravenswood, North Canterbury

### **Specifications**

Section Size 404m<sup>2</sup>

Floor Area 183m<sup>2</sup>

Bedrooms 4

ि Bathrooms 2

Living 2

Garage 2

49 Henshaw Street, Ravenswood, North Canterbury

### This 4-bedroom family home has been designed specifically for this section.

The kitchen, dining and living area is located at the end of the home with separate media room. All the living spaces have great indoor-outdoor flow to the backyard. The bedrooms are located off the hallway, the master bedroom has its own ensuite and walk-in wardrobe. The three double bedrooms all have bult in wardrobes. The laundry is located inside the double car garage with external access.