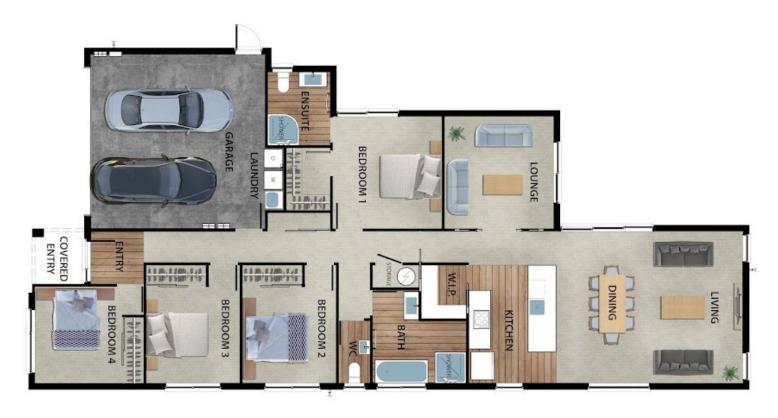

# **HOUSE PLAN**

### 49 Henshaw Street, Ravenswood, North Canterbury

### **Specifications**

Bedrooms 4

Bathrooms 2

Living 2

Garage 2

Length 23.16m

Width 10.99m

### This 4-bedroom family home has been designed specifically for this section.

The kitchen, dining and living area is located at the end of the home with separate media room. All the living spaces have great indoor-outdoor flow to the backyard. The bedrooms are located off the hallway, the master bedroom has its own ensuite and walk-in wardrobe. The three double bedrooms all have bult in wardrobes. The laundry is located inside the double car garage with external access.