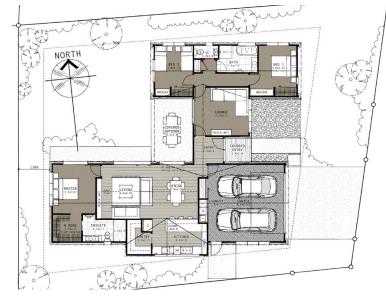

## **Specifications**

Section Size 597m2

↑ Floor Area 205m2

Bedrooms 3

Bathrooms 2

Garage 2

Fowler Homes Waikato Joe Cattle 027 55 99 207 joe@fowlerhomes.co.nz

www.fowlerhomes.co.nz