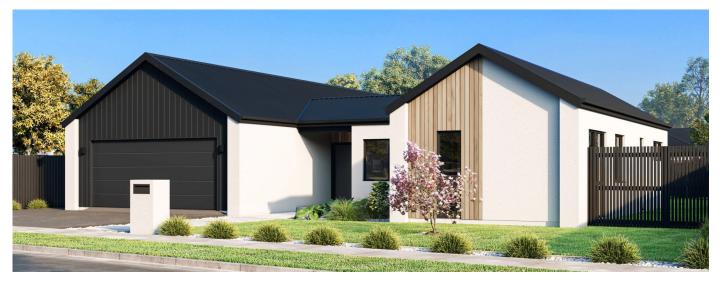

## TURNKEY HOUSE & LAND PACKAGE

Designed for the sun, with a North facing living area, this modern family home also includes a 16m2 covered outdoor living area. Features:

- Scissor truss ceiling in living and dining area
- Designer kitchen with engineered stone benchtop
- Office nook
- Velux Skylight to ensuite
- Double glazed Low E Max Argon filled clear glazing
- Custom laundry cabinetry
- Heat pump
- Rockcote Xtherm Gold Plaster exterior, Vertical shiplap cedar and James Hardie vertical weatherboard cladding

## Turnkey Show Home Lot 14, Kotare Park, Cambridge

For Sale: From \$1,309,000