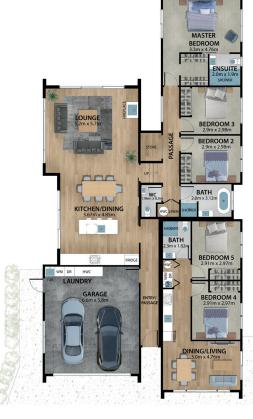

## TURNKEY HOUSE & LAND PACKAGE

For Sale: By Negotiation.

A 3-bedroom turnkey home and income package with two-bedroom unit attached is now available for purchase in Hanley's Farm, Queenstown.

The main home has a floor area of 184.63m2 with an open kitchen, dining and living area. The home will suit many family situations with 3-bedrooms, 2-bathrooms, and double car garage with laundry inside.

The 2-bedroom income unit has a floor area of 52.85m2. It includes a living area, two bedrooms, kitchen/laundry, and bathroom.

Construction to commence in October 2023. 5% Deposit required and finance options available.

## **Specifications**

Section Size 523m<sup>2</sup>

↑ Floor Area 237m²

Bedrooms 5

Bathrooms 3

**д** Garage 2

Fowler Homes Queenstown Jason McGirr, 027 324 7666 jason@fowlerhomes.co.nz 0800 4 FOWLER

(f) (iii) (i