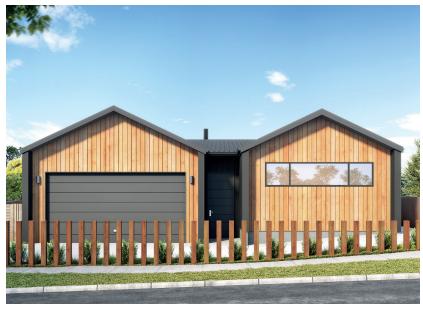

## TURNKEY HOUSE & LAND PACKAGE

For Sale: By Negotiation.

A 3-bedroom turnkey home and income package with two-bedroom unit attached is now available for purchase in Hanley's Farm, Queenstown.

The main home has a floor area of 184.63m2 with an open kitchen, dining and living area. The home will suit many family situations with 3-bedrooms, 2-bathrooms, and double car garage with laundry inside.

This is a well-designed home with upgraded specifications, including:

- · Velux Skylights within living area
- Walk-in pantry
- Attractive exterior cladding of larch timber and vertical oblique weatherboard.
- · Ducted heat pump system and log burner
- A modern range of quality fittings and finishes