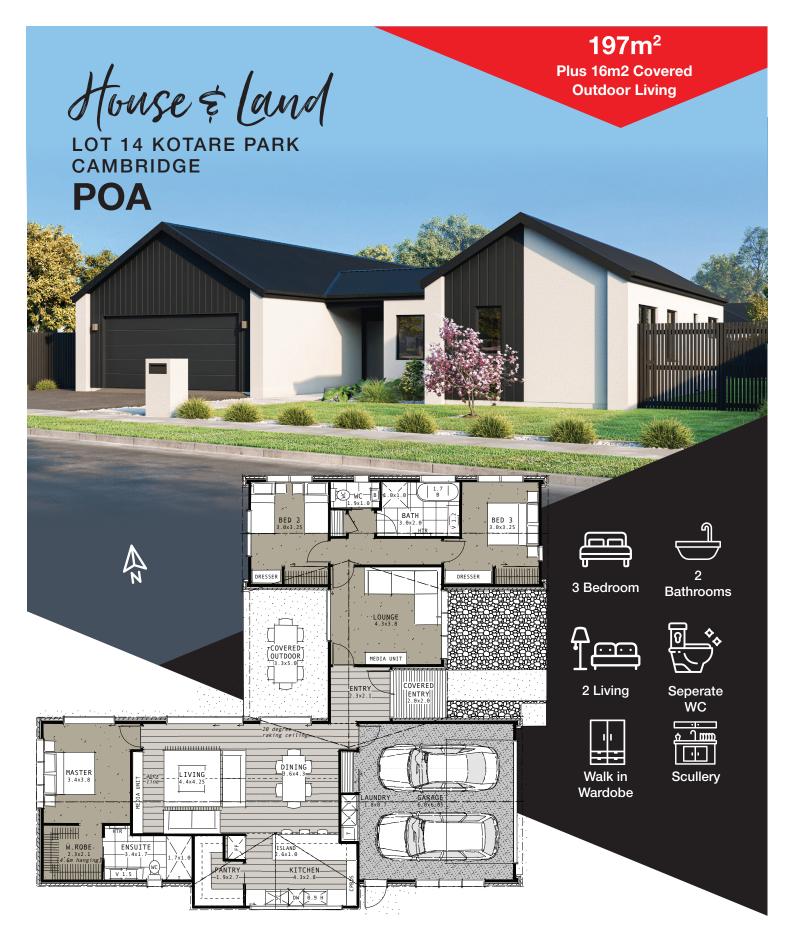

## Your style of living



## **FOWLER HOMES WAIKATO**

CONTACT JOE CATTLE, MANAGING DIRECTOR 027 55 99 207 Office/Showroom 84 Duke Street, Cambridge | p. 07 8277 729 joe@fowlerhomes.co.nz | www.fowlerhomes.co.nz







- Heat pump
- Rockcote Xtherm Gold Plaster and Hardies Linea Oblique
- Argon filled Low E Double Glazing
- Clothesline
- Fencing
- Letterbox
- Hydroseed Lawns
- Attic stairs with storage above garage
- Quickstep laminate flooring through kitchen, dining, entry and living areas

SILVERWOOD LANE

- Insulated Garage and garage door
- 10 Year Master Build Guarantee

For a copy of the specification and pricing options, contact Joe or Shelley today.



## **FOWLER HOMES WAIKATO**

CONTACT SHELLEY CATTLE, OWNER/CONSULTANT 0274 519 718 Office/Showroom 84 Duke Street, Cambridge |