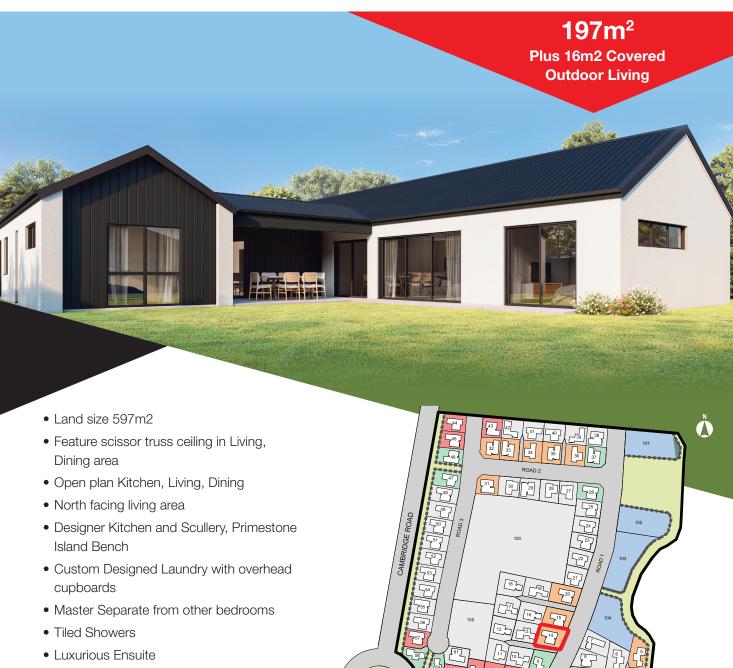

## Your style of living



## **FOWLER HOMES WAIKATO**

CONTACT JOE CATTLE, MANAGING DIRECTOR 027 55 99 207 Office/Showroom 84 Duke Street, Cambridge | p. 07 8277 729 joe@fowlerhomes.co.nz | www.fowlerhomes.co.nz







- Heat pump
- Rockcote Xtherm Gold Plaster and Hardies Linea Oblique
- Argon filled Low E Double Glazing
- Clothesline
- Fencing
- Letterbox
- Hydroseed Lawns
- Attic stairs with storage above garage
- Quickstep laminate flooring through kitchen, dining, entry and living areas

SILVERWOOD LANE

- Insulated Garage and garage door
- 10 Year Master Build Guarantee

For a copy of the specification and pricing options, contact Joe or Shelley today.



## **FOWLER HOMES WAIKATO**

CONTACT SHELLEY CATTLE, OWNER/CONSULTANT 0274 519 718 Office/Showroom 84 Duke Street, Cambridge | p. 07 8277 729 shelley@fowlerhomes.co.nz | www.fowlerhomes.co.nz |